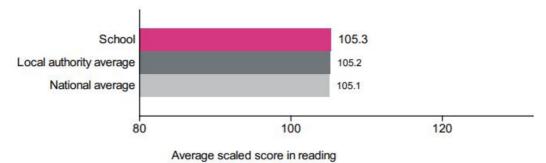

| 29%                     | 13%     | 24%   | 23%              | 13%     | 27%   |  |
| Combined<br>ExpectedStandard<br>Reading Writing Maths | 59%                     |         |       | 73%              |         |       |  |
| Combined Greater DepthStandard Reading Writing Maths  | 8%                      |         |       | 11%              |         |       |  |

## Progress in reading, writing and maths



# Reading, writing and maths combined

## Percentage of pupils achieving the expected standard or higher

Number of pupils = 44



Percentage achieving the expected standard or higher

#### Percentage of pupils achieving the higher standard

Number of pupils = 44



Percentage achieving the higher standard

# Average scaled score in:

# Reading

Number of pupils = 44



#### Maths

Number of pupils = 44