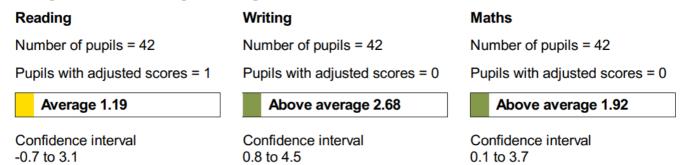

----|------------------|---------|-------|--|
|                                                       | Reading                 | Writing | Maths | Reading          | Writing | Maths |  |
| Expected Standard                                     | 73%                     | 71%     | 73%   | 77%              | 89%     | 86%   |  |
| <b>Greater Depth Standard</b>                         | 29%                     | 13%     | 24%   | 23%              | 13%     | 27%   |  |
| Combined<br>ExpectedStandard<br>Reading Writing Maths | 59%                     |         |       | 73%              |         |       |  |
| Combined Greater DepthStandard Reading Writing Maths  | 8%                      |         |       | 11%              |         |       |  |

## Progress in reading, writing and maths



# Reading, writing and maths combined

## Percentage of pupils achieving the expected standard or higher

Number of pupils = 44



Percentage achieving the expected standard or higher

#### Percentage of pupils achieving the higher standard

Number of pupils = 44



Percentage achieving the higher standard

# Average scaled score in:

# Reading

Number of pupils = 44



#### Maths

Number of pupils = 44