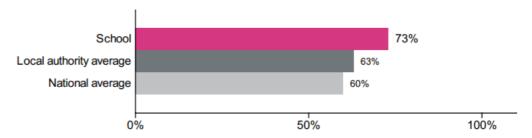

# Reading, writing and maths combined

## Percentage of pupils achieving the expected standard or higher

Number of pupils = 44

Percentage achieving the expected standard or higher