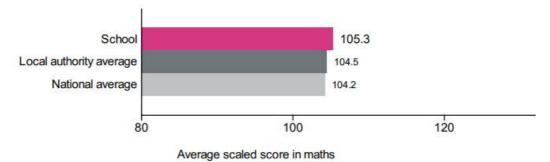

| 13%     | 24%   | 23%              | 13%     | 27%   |  |
| Combined<br>ExpectedStandard<br>Reading Writing Maths | 59%                     |         |       | 73%              |         |       |  |
| Combined Greater DepthStandard Reading Writing Maths  | 8%                      |         |       | 11%              |         |       |  |

## Progress in reading, writing and maths



# Reading, writing and maths combined

## Percentage of pupils achieving the expected standard or higher

Number of pupils = 44



Percentage achieving the expected standard or higher

#### Percentage of pupils achieving the higher standard

Number of pupils = 44



Percentage achieving the higher standard

# Average scaled score in:

# Reading

Number of pupils = 44



#### Maths

Number of pupils = 44