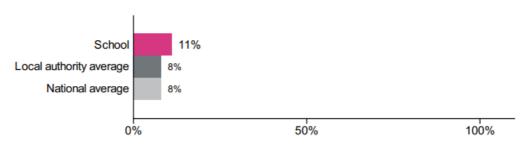

# Reading, writing and maths combined

#### Percentage of pupils achieving the higher standard

Number of pupils = 44

Percentage achieving the higher standard